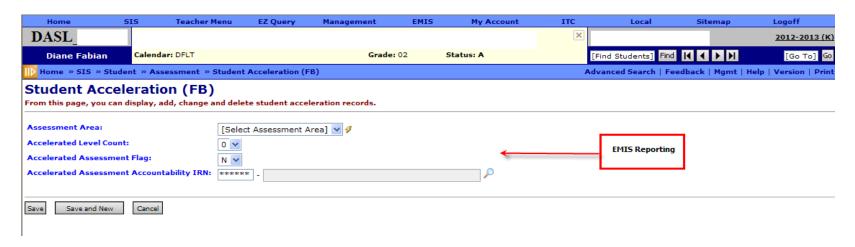

## **DASL Acceleration**

## EMIS reporting > Home >SIS > Student > Assessment > Student Acceleration (FB)