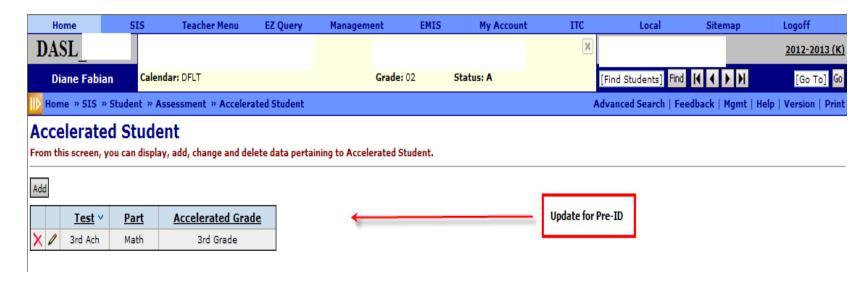

## **DASL Acceleration**

## Pre-ID > Home >SIS > Student > Assessment > Accelerated Student